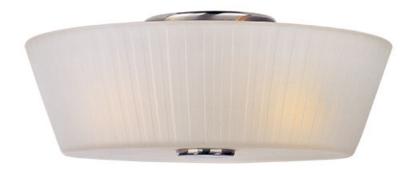

## **PRODUCT DESCRIPTION**

The classic Finesse collection features sweeping oval tube arms that transition to sculptured fonts. The pleated glass shade in Dusty White or Frost shed a warm diffused light. The body is finished in Satin Nickel or Oil Rubbed Bronze.