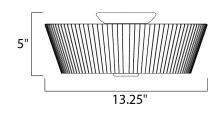

## MEASUREMENTS

DIMENSION HANGING WEIGHT : 13.25" L x 13.25" W x 5" H : 3.78 lb

LAMPING INPUT VOLTAGE BULB

 BULB
 : 3 x 60W Incandescent E26 Medium , 180W Total

 BULB INCLUDED
 : (Not Included)

 DIMMABLE
 : Yes